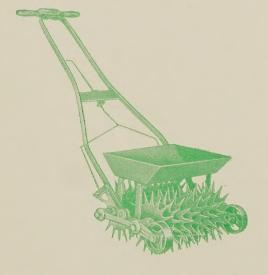

### OHIO SPIKE DISC

#### LAWN AND GREEN CULTIVATORS

19 DISCS, Each 10 in. Diameter Rolling Width, 18 inches.

MODEL 30 (as pictured) \$43.35 (Shipping Weight 100 lbs.)

MODEL 32 (with two handles) ... \$46.30 (Shipping Weight 110 lbs.)